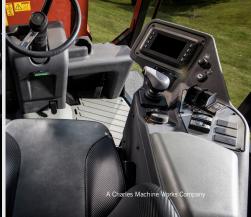

### **BEST-IN-CLASS GROUND CLEARANCE**

of 15.5 inches (394 mm) helps the RT125 Quad be more productive over rough terrain.

**REDESIGNED OPERATOR'S STATION** features more legroom, a redesigned seat and controls console that rotates 120 degrees for easier, more comfortable operation.