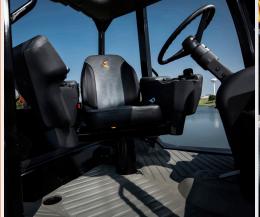

### **BEST-IN-CLASS GROUND CLEARANCE**

of 15.5 inches (394 mm) helps the RT125 Quad be more productive over rough terrain.

**REDESIGNED OPERATOR'S STATION** features more legroom, a redesigned seat and controls console that rotates 120 degrees for easier, more comfortable operation.