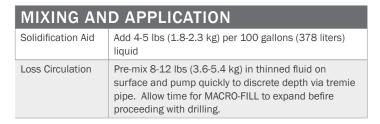

#### **RECOMMENDED USE**

MACRO-FILL is ideally suited for solidification and stabilization of drilling fluids, wastewater, and sludge. MACRO-FILL is also a superior loss circulation material.

### **CHARACTERISTICS**

- · Absorbs 300 times its own weight in water
- · Can be added directly into drilling fluid
- · Can be used with other lost circulation materials
- Expands approximately 5% in volume with maximum absorption
- Seals large and fine fractures and highly permeable and porous formations
- · Will not harm pumping equipment